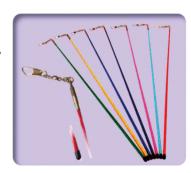

#### **AB215 Color Stick**

Length: 56cm

Color: Yellow, Green, Red, Purple, Orange,

Blue, Light Blue, PINK

600Pcs/ctn/ 1.3'/ 16KG

#### AB215-1 Plain Stick Length: 56cm

-- Ditto --