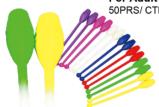

#### **AB244 GYM CLUB**

44cm, 150g For Adult usage 50PRS/ CTN/ 2'/ 16KG

# **AB233 GYM CLUB**

L:36cm, W:90g For Children usage 100PRS/ CTN/ 2.3'/ 20KG