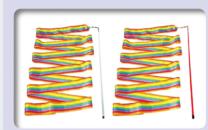

## **AB220 GYM RIBBON**

56cm Plain Stick, Assorted

AB220A: Ribbon L'th. 4m AB220B: Ribbon L'th. 5m AB220C: Ribbon L'th. 6m 200 pcs/ctn./14kgs/1.3'

#### **AB228 GYM RIBBON**

56cm Color Stick, Assorted ribbon

AB228A : Ribbon L'th. 4m AB228B: Ribbon L'th. 5m AB228C: Ribbon L'th. 6m 200 pcs/ctn. 14kgs/1.3' 0

#### **AB227 GYM RIBBON**

56cm Plain stick,

Rainbow Ribbon AB227A: Ribbon L'th.4M AB227B: Ribbon L'th.5M

AB227C: Ribbon L'th.6M 200 pcs/ctn./14kgs/1.3'

56cm Color stick, Rainbow Ribbon