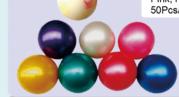

# AB2802 : Dia. 16.5cm, 320g

AB2803 : Dia. 15cm, 280g **AB2804**: Dia. 13cm, 240g Color: Yellow, Green, Red, Blue,

Pink, Purple, White, Rainbow 50Pcs/ CTN/ 2.5'/ 16KG