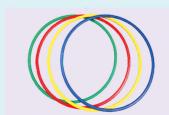

# **GYM Hoop**

## AB2901 Flat pipe

90cm: 25Pcs/ 9.31/ 11KG 85cm: 25Pcs/ 8.6'/ 10KG 80cm: 25Pcs/ 7.7'/ 9KG 70cm: 25Pcs/ 5.9'/ 8KG 60cm: 25Pcs/ 4.4'/ 7KG

## AB290A Round pipe

90cm: 25Pcs/ 9.3'/ 11KG 85cm: 25Pcs/ 8.6'/ 10KG 80cm: 25Pcs/ 7.7'/ 9KG 70cm: 25Pcs/ 5.9'/ 8KG 60cm: 25Pcs/ 4.4'/ 7KG