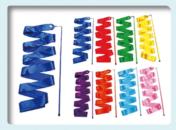

## **AB220 GYM RIBBON**

56cm Plain Stick, Assorted

AB220A: Ribbon L'th. 4m AB220B: Ribbon L'th. 5m AB220C: Ribbon L'th. 6m 200 pcs/ctn./14kgs/1.3'

#### **AB228 GYM RIBBON**

56cm Color Stick, Assorted ribbon

AB228A : Ribbon L'th. 4m AB228B: Ribbon L'th. 5m AB228C: Ribbon L'th. 6m 200 pcs/ctn. 14kgs/1.3' 0

#### **AB227 GYM RIBBON**

56cm Plain stick,

Rainbow Ribbon AB227A: Ribbon L'th.4M AB227B: Ribbon L'th.5M

AB227C: Ribbon L'th.6M 200 pcs/ctn./14kgs/1.3'

56cm Color stick, Rainbow Ribbon

### **AB236A GYM RIBBON**

56 cm Plain stick, Fuchsia/Blue/White Ribbon Ribbon Length: 6M 200 pcs/ctn./14kgs/1.3'

#### **AB236B GYM RIBBON**

56 cm Plain stick. Fuchsia/YW/GN/Blue Ribbon Length: 6M 200 pcs/ctn./14kgs/1.3'

# AB236D GYM RIBBON

56cm Plain stick, Fuchsia/White Ribbon Ribbon Length: 4M

200 pcs/ctn.

14kgs/1.3'

# **A236C GYM RIBBON**

Ribbon Length: 5M

56cm Plain stick, Blue/White Ribbon 200 pcs/ctn. 14kgs/1.3'