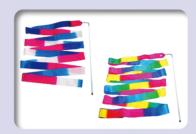

### **AB236A GYM RIBBON**

56 cm Plain stick, Fuchsia/Blue/White Ribbon Ribbon Length: 6M 200 pcs/ctn./14kgs/1.3'

#### **AB236B GYM RIBBON**

56 cm Plain stick. Fuchsia/YW/GN/Blue Ribbon Length: 6M 200 pcs/ctn./14kgs/1.3'

# AB236D GYM RIBBON

56cm Plain stick, Fuchsia/White Ribbon Ribbon Length: 4M

200 pcs/ctn.

14kgs/1.3'