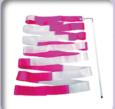

#### **AB227 GYM RIBBON**

56cm Plain stick,

Rainbow Ribbon AB227A: Ribbon L'th.4M AB227B: Ribbon L'th.5M

AB227C: Ribbon L'th.6M 200 pcs/ctn./14kgs/1.3'

56cm Color stick, Rainbow Ribbon