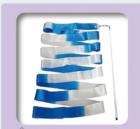

# **A236C GYM RIBBON**

Ribbon Length: 5M

56cm Plain stick, Blue/White Ribbon 200 pcs/ctn. 14kgs/1.3'