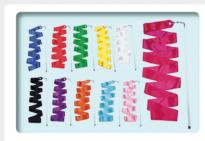

## **AB220 GYM RIBBON**

56cm Plain Stick, Assorted

AB220A: Ribbon L'th. 4m AB220B: Ribbon L'th. 5m AB220C: Ribbon L'th. 6m 200 pcs/ctn./14kgs/1.3'

#### **AB228 GYM RIBBON**

56cm Color Stick, Assorted ribbon

AB228A : Ribbon L'th. 4m AB228B: Ribbon L'th. 5m AB228C: Ribbon L'th. 6m 200 pcs/ctn. 14kgs/1.3' 0

#### **AB227 GYM RIBBON**

56cm Plain stick,

Rainbow Ribbon AB227A: Ribbon L'th.4M AB227B: Ribbon L'th.5M

AB227C: Ribbon L'th.6M 200 pcs/ctn./14kgs/1.3'

56cm Color stick, Rainbow Ribbon

### **AB236A GYM RIBBON**

56 cm Plain stick, Fuchsia/Blue/White Ribbon Ribbon Length: 6M 200 pcs/ctn./14kgs/1.3'

#### **AB236B GYM RIBBON**

56 cm Plain stick. Fuchsia/YW/GN/Blue Ribbon Length: 6M 200 pcs/ctn./14kgs/1.3'

# AB236D GYM RIBBON

56cm Plain stick, Fuchsia/White Ribbon Ribbon Length: 4M

200 pcs/ctn.

14kgs/1.3'

# **A236C GYM RIBBON**

Ribbon Length: 5M

56cm Plain stick, Blue/White Ribbon 200 pcs/ctn. 14kgs/1.3'