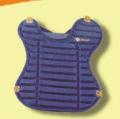

**BPPG-220** 

Color: black, suitable for senor players 12pcs/4kgs./5kgs./2.0'

**BP8530E** 

Size : 23", Suitable for adult baseball player 12pcs./1 ctn./2.5

**BP8587F** 

Size: 25". Suitable for adult baseball player 12pcs./1 ctn./3.53

**BPPG-200** 

Color: Red, suitable for adult players 12pcs/5kgs./6kgs./2.5'

**BPPG-230** 

Color: Black, suitable for adult Players 12 pcs/5kgs./6kgs./2.8'

**BPPG-210** 

Color: Black/white/red, suitable for pro. Players 12 pcs/7kgs./8kgs./2.5'