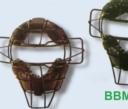

# Helmet

## **BSH-8703WS**

Double Ear for junior & senior batting helmet, ABS shell, with elastic chin strap 24pcs./10kgs./11.5kgs./6.9



**BSH-8703NS** 

DITTO, but without chin strap. 24pcs./10kgs./11.5kgs./6.9'



#### **BSH-8704NS**

Double ear bating helmet for junior, senior & adult, ABS shell with dual density foam pedding, with 7 ventilation holes, without elastic chin strap. 24pcs./12kgs./14kgs./8.5



Adult catcher's skull cap, ABS Material without mask. 24pcs./9.6kgs./11kgs./8'

**BSH-8705NM** 

## **BSH-8705WM** DITTO, with mask 18pcs./ctn/8.5'

18kgs./19kgs./8.5'

#### **BSH-8704WS**

-- Ditto --With elastic chin strap. 24pcs./14kgs./8.5'





**BBM5710** 



**BBM6750** 



**BBM4872** 

BBM5680 5mm solid steel, Wt.: 680grams, For junior players (Age 8-12 years) 12pcs./ctn/10kgs./2.2'

BBM5710 5mm solid steel, Wt.: 710grams, For senior players (Age 12-18 years) 12pcs./ctn/10kgs./2.2'

BBM6750 6mm solid steel, Wt.: 750grams, For adult

players 12pcs./ctn/10kgs./2.2'

BBM4872 4.8mm solid steel, Wt.: 725grams, For adult

players 12pcs./ctn/15.5kgs./3.1'

# **Body Protector**

**BBM5680** 



**BP8520S** Size: 15", Suitable for junior

baseball players 12pcs./1 ctn./1.93



**BP8519S** 

Size: 19", Suitable for junior baseball players 12pcs./1 ctn./2.0'



**BP8522E** 

Size: 17", Suitable for senior baseball player 12pcs./1 ctn./2.3'



**BPPG-220** 

Color: black, suitable for senor players 12pcs/4kgs./5kgs./2.0'



**BP8530E**