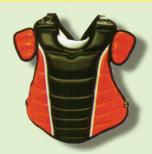

**BPPG-200** 

Color: Red, suitable for adult players 12pcs/5kgs./6kgs./2.5'

**BPPG-230** 

Color: Black, suitable for adult Players 12 pcs/5kgs./6kgs./2.8'

**BPPG-210** 

Color: Black/white/red, suitable for pro. Players 12 pcs/7kgs./8kgs./2.5'