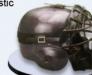

#### **BSH-8704NS**

Double ear bating helmet for junior, senior & adult, ABS shell with dual density foam pedding, with 7 ventilation holes, without elastic chin strap. 24pcs./12kgs./14kgs./8.5

Adult catcher's skull cap, ABS Material without mask. 24pcs./9.6kgs./11kgs./8'

**BSH-8705NM** 