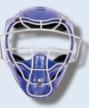

# Helmet

## **BSH-8703WS**

Double Ear for junior & senior batting helmet, ABS shell, with elastic chin strap 24pcs./10kgs./11.5kgs./6.9



**BSH-8703NS** 

DITTO, but without chin strap. 24pcs./10kgs./11.5kgs./6.9'



#### **BSH-8704NS**

Double ear bating helmet for junior, senior & adult, ABS shell with dual density foam pedding, with 7 ventilation holes, without elastic chin strap. 24pcs./12kgs./14kgs./8.5



Adult catcher's skull cap, ABS Material without mask. 24pcs./9.6kgs./11kgs./8'

**BSH-8705NM** 

## **BSH-8705WM** DITTO, with mask 18pcs./ctn/8.5'

18kgs./19kgs./8.5'

#### **BSH-8704WS**

-- Ditto --With elastic chin strap. 24pcs./14kgs./8.5'





**BBM5710** 



**BBM6750** 



**BBM4872** 

BBM5680 5mm solid steel, Wt.: 680grams, For junior players (Age 8-12 years) 12pcs./ctn/10kgs./2.2'

BBM5710 5mm solid steel, Wt.: 710grams, For senior players (Age 12-18 years) 12pcs./ctn/10kgs./2.2'

BBM6750 6mm solid steel, Wt.: 750grams, For adult

players 12pcs./ctn/10kgs./2.2'

BBM4872 4.8mm solid steel, Wt.: 725grams, For adult

players 12pcs./ctn/15.5kgs./3.1'

# **Body Protector**

**BBM5680** 



**BP8520S** Size: 15", Suitable for junior

baseball players 12pcs./1 ctn./1.93



**BP8519S** 

Size: 19", Suitable for junior baseball players 12pcs./1 ctn./2.0'



**BP8522E** 

Size: 17", Suitable for senior baseball player 12pcs./1 ctn./2.3'



**BPPG-220** 

Color: black, suitable for senor players 12pcs/4kgs./5kgs./2.0'



**BP8530E** 

Size : 23", Suitable for adul