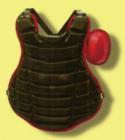

**BPPG-220** 

Color: black, suitable for senor players 12pcs/4kgs./5kgs./2.0'

**BP8530E** 

Size : 23", Suitable for adult baseball player 12pcs./1 ctn./2.5

**BP8587F** 

Size: 25". Suitable for adult baseball player 12pcs./1 ctn./3.53