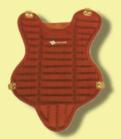

**BPPG-220** 

Color: black, suitable for senor players 12pcs/4kgs./5kgs./2.0'

**BP8530E** 

Size : 23", Suitable for adult baseball player 12pcs./1 ctn./2.5

**BP8587F** 

Size: 25". Suitable for adult baseball player 12pcs./1 ctn./3.53

**BPPG-200** 

Color: Red, suitable for adult players 12pcs/5kgs./6kgs./2.5'

**BPPG-230** 

Color: Black, suitable for adult Players 12 pcs/5kgs./6kgs./2.8'

**BPPG-210** 

Color: Black/white/red, suitable for pro. Players 12 pcs/7kgs./8kgs./2.5'