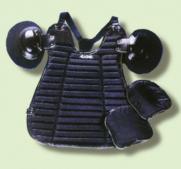

**BPPG-200** 

Color: Red, suitable for adult players 12pcs/5kgs./6kgs./2.5'

**BPPG-230** 

Color: Black, suitable for adult Players 12 pcs/5kgs./6kgs./2.8'

**BPPG-210** 

Color: Black/white/red, suitable for pro. Players 12 pcs/7kgs./8kgs./2.5'

**BPPG-240** 

suitable for pro. Players 12 pcs/5kgs./6kgs./2.8'