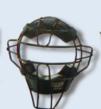

# Helmet

## **BSH-8703WS**

Double Ear for junior & senior batting helmet, ABS shell, with elastic chin strap 24pcs./10kgs./11.5kgs./6.9



**BSH-8703NS** 

DITTO, but without chin strap. 24pcs./10kgs./11.5kgs./6.9'



#### **BSH-8704NS**

Double ear bating helmet for junior, senior & adult, ABS shell with dual density foam pedding, with 7 ventilation holes, without elastic chin strap. 24pcs./12kgs./14kgs./8.5



Adult catcher's skull cap, ABS Material without mask. 24pcs./9.6kgs./11kgs./8'

**BSH-8705NM** 

## **BSH-8705WM** DITTO, with mask 18pcs./ctn/8.5'

18kgs./19kgs./8.5'

#### **BSH-8704WS**

-- Ditto --With elastic chin strap. 24pcs./14kgs./8.5'





**BBM5710** 



**BBM6750** 



**BBM4872** 

BBM5680 5mm solid steel, Wt.: 680grams, For junior players (Age 8-12 years) 12pcs./ctn/10kgs./2.2'

BBM5710 5mm solid steel, Wt.: 710grams, For senior players (Age 12-18 years) 12pcs./ctn/10kgs./2.2'

BBM6750 6mm solid steel, Wt.: 750grams, For adult

players 12pcs./ctn/10kgs./2.2'

BBM4872 4.8mm solid steel, Wt.: 725grams, For adult

players 12pcs./ctn/15.5kgs./3.1'

# **Body Protector**

**BBM5680** 



**BP8520S** Size: 15", Suitable for junior

baseball players 12pcs./1 ctn./1.93



**BP8519S** 

Size: 19", Suitable for junior baseball players 12pcs./1 ctn./2.0'



**BP8522E** 

Size: 17", Suitable for senior baseball player 12pcs./1 ctn./2.3'



**BPPG-220** 

Color: black, suitable for senor players 12pcs/4kgs./5kgs./2.0'



**BP8530E** 

Size : 23", S