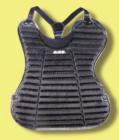

**BPPG-220** 

Color: black, suitable for senor players 12pcs/4kgs./5kgs./2.0'

**BP8530E** 

Size : 23", Suitable for adult baseball player 12pcs./1 ctn./2.5

**BP8587F** 

Size: 25". Suitable for adult baseball player 12pcs./1 ctn./3.53