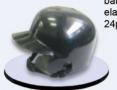

## **BSH-8703WS**

Double Ear for junior & senior batting helmet, ABS shell, with elastic chin strap 24pcs./10kgs./11.5kgs./6.9

**BSH-8703NS** 

DITTO, but without chin strap. 24pcs./10kgs./11.5kgs./6.9'