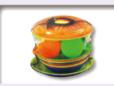

## PS-931 Picnic set 26 pieces of unbreakable ware

- 4 x Plate & cover, mug, knife, Fork, Spoon
- Loading Box, easy for carrying
- Plate with cover to keep the food from the dust.
- Mug handle to hook the plate, easy to use.
- 4 Color for users to
- identify his own ware. 1 set / Box.
- 4 sets /ctn/1.22'