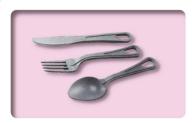

## **Plastic Ware**

CW-501 3-pcs Cutlery set 1 x Knife, 1 x Fork, 1 x Spoon 1 set/blister card 144 sets/ctn/4.14'

CW-502 4-pcs Cutlery set 1 x Knife, 1 x Fork, 2 x Spoon 4 sets/PE Bag with header 36 sets/ctn/2.19'