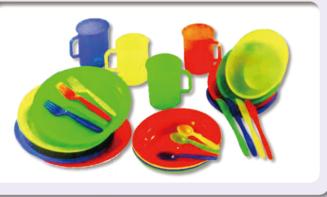

## UW-101 Single Cutlery set

- 6 pieces of unbreakable ware:
- 1 x plate, 1 x deep plate, 1 x Mug,
- 1 x Knife, 1 x Fork, 1 x Spoon 1 set / PE bag with header
- 24 sets/ctn/2.44'

**DS-941** Dinnerware Set 28 piece of unbreakable ware: 4 x 24cm Flat Plate. 4 x Deep Plate,

- 4 x Soup Plate,
- 4 x Knife, 4 x Fork, 4 x Spoon, 4 x Mug
- 1 set / Box, 12 sets/ctn./2.33'

**PS-951** Picnic set 26 pieces of unbreakable ware: 4 x Flat Plate, 4 x Deep Plate, 4 x Mug, 4 x Spoon, 4 x Knife, 4 x Fork, 1 x Shaker, 1 x Pepper Shaker 1 set / Calm Shell , 12 sets /ctn/3.2'