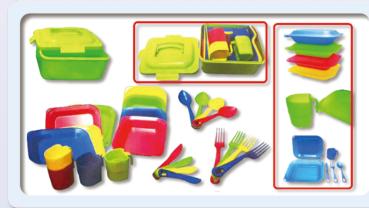

## PS-931 Picnic set 26 pieces of unbreakable ware

- 4 x Plate & cover, mug, knife, Fork, Spoon
- Loading Box, easy for carrying
- Plate with cover to keep the food from the dust.
- Mug handle to hook the plate, easy to use.
- 4 Color for users to
- identify his own ware. 1 set / Box.
- 4 sets /ctn/1.22'

## UW-101 Single Cutlery set

- 6 pieces of unbreakable ware:
- 1 x plate, 1 x deep plate, 1 x Mug,
- 1 x Knife, 1 x Fork, 1 x Spoon 1 set / PE bag with header
- 24 sets/ctn/2.44'

**DS-941** Dinnerware Set 28 piece of unbreakable ware: 4 x 24cm Flat Plate. 4 x Deep Plate,

- 4 x Soup Plate,
- 4 x Knife, 4 x Fork, 4 x Spoon, 4 x Mug
- 1 set / Box, 12 sets/ctn./2.33'

**PS-951** Picnic set 26 pieces of unbreakable ware: 4 x Flat Plate, 4 x Deep Plate, 4 x Mug, 4 x Spoon, 4 x Knife, 4 x Fork, 1 x Shaker, 1 x Pepper Shaker 1 set / Calm Shell , 12 sets /ctn/3.2'