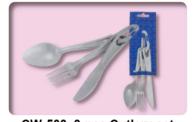

CW-503 3-pcs Cutlery set with **D**-ring 1 x Knife, 1 x Fork, 1 x Spoon 1 set/Header card 144 sets/ctn/2.19