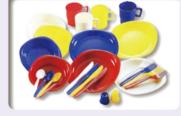

- 4 x Soup Plate,
- 4 x Knife, 4 x Fork, 4 x Spoon, 4 x Mug
- 1 set / Box, 12 sets/ctn./2.33'

**PS-951** Picnic set 26 pieces of unbreakable ware: 4 x Flat Plate, 4 x Deep Plate, 4 x Mug, 4 x Spoon, 4 x Knife, 4 x Fork, 1 x Shaker, 1 x Pepper Shaker 1 set / Calm Shell , 12 sets /ctn/3.2'

SP-550 Soup Plate Material: PP, Plate Dia. 20 cm 12 pc/ PE bag /inner box 120 pcs/ctn/1.8'

SP-560 Deep Plate Material: PP, Plate Dia. 22 cm 12 pc/ PE bag /inner box 120 pcs/ctn/2.05'

SP-570 Flat Plate Material: PP, Plate Dia. 24 cm 12 pc/ PE bag /inner box 120 pcs/ctn/2.79