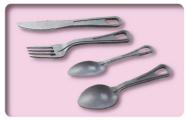

CW-503 3-pcs Cutlery set with **D**-ring 1 x Knife, 1 x Fork, 1 x Spoon 1 set/Header card 144 sets/ctn/2.19