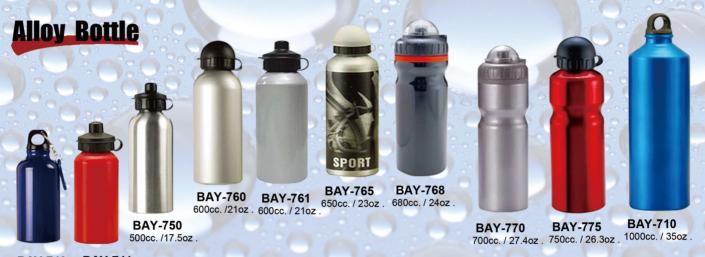

BAY-740 BAY-741 400cc. / 14oz . 400cc. / 14oz .

\*\*\* Packing spec. to be provided upon our receipt of your enquiry \*\*\*

\*\*\* Packing spec. to be provided upon our receipt of your enquiry \*\*\*