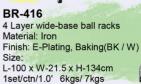

## **Ball Rack**

BR-312
3 Layer wide-base ball racks
Material: Iron
Finish:

E-Plating, Baking(Black or white) Size:L-101 x W-41 x H-101 cm 1set/ ctn/0.7' 5kgs/6kgs

et/ ctn/0.7' 5kgs/6kgs BR-416 4 Layer wic Material: Ir