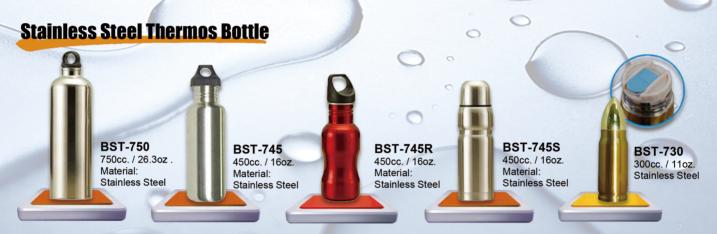

BAY-740 BAY-741 400cc. / 14oz . 400cc. / 14oz .

\*\*\* Packing spec. to be provided upon our receipt of your enquiry \*\*\*

\*\*\* Packing spec. to be provided upon our receipt of your enquiry \*\*\*