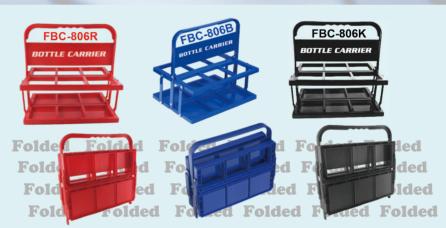

## **Foldable Bottle Carrier**

FBC-806 Bottle Carrier Size:34 x 24 x 34.5 cm (W x D x H) Material: ABS+PP 1pc/ PP Bag 10 pcs/ctn/2.3'