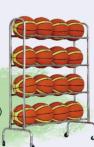

## **Ball Rack**

BR-312
3 Layer wide-base ball racks
Material: Iron
Finish:

E-Plating, Baking(Black or white) Size:L-101 x W-41 x H-101 cm 1set/ ctn/0.7' 5kgs/6kgs

et/ ctn/0.7' 5kgs/6kgs BR-416 4 Layer wic Material: Ir