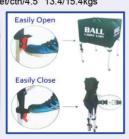

## **Carry Cart**

CAC-160
Ball Carrier (for Basketball, Volleyball)
Color: Black, Blue, Red
Size:L-70 x W-70 x H-102 cm
1set/ inner box, 4set/ctn/4.5' 13.4/15.4kgs