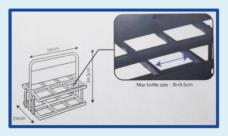

## **Foldable Bottle Carrier**

FBC-806 Bottle Carrier Size:34 x 24 x 34.5 cm (W x D x H) Material: ABS+PP 1pc/ PP Bag 10 pcs/ctn/2.3'