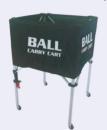

## **Carry Cart**

CAC-160
Ball Carrier (for Basketball, Volleyball)
Color: Black, Blue, Red
Size:L-70 x W-70 x H-102 cm
1set/ inner box, 4set/ctn/4.5' 13.4/15.4kgs